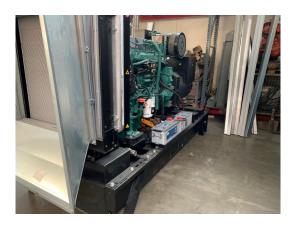

## Power Generator 300 kVA

|                           | stationary        | Gen Set:               | silent Set         |
|---------------------------|-------------------|------------------------|--------------------|
| Technical Data Engine:    |                   |                        |                    |
| Engine Manufacturer:      | Volvo             | Engine Type:           | TAD 1341 GE        |
| Engine No.:               | 20138005xx        | Engine Power:          | 308 KW             |
| Cooling:                  | water-cooled      | Starting:              | electrical 24 V DC |
| Rotation:                 | 1500 rpm          | Fuel:                  | heating oil EN 590 |
| Technical Data Generator: |                   |                        |                    |
| Generator Manufacturer:   | Stamford AvK      | Gen Set:               | HCI 444 D 1        |
| Gen No.:                  | N17L5007xx        | Gen Power:             | 300 kVA            |
| Voltage:                  | 400 / 231 Volt    | Power Factor:          | cos phi 0,8        |
| Rotation:                 | 1500 rpm          |                        |                    |
| Control Unit:             |                   |                        |                    |
| Setup:                    | automatic start   | Functions:             | emergency power    |
| Switch:                   | gen switch 3 pole | Delivery:              | set up             |
| Width ca. mm:             |                   | Depth ca. mm:          |                    |
| Height ca. mm:            |                   |                        |                    |
| Tank                      |                   |                        |                    |
| Setup:                    |                   |                        |                    |
| Width ca. mm:             |                   | Height ca. mm:         |                    |
| Depth ca. mm:             |                   | Capacity / Litre:      |                    |
| Dimensions of unit:       |                   |                        |                    |
| Length ca. mm:            | 3250              | Height ca. mm:         | 2000               |
| Width ca. mm:             | 1100              | Weigth ca. KG:         |                    |
| Usage:                    |                   |                        |                    |
| State:                    | as good as new    | year of manufacture:   | 2018               |
| time of delivery:         | ex work           | Price plus VAT in ï₺½: | on request:        |
| Operating Hours:          | 2                 |                        |                    |
| Location:                 | Verl - Germany    |                        |                    |
| Stock No:                 | 1090              | Reserved:              | nein / no          |