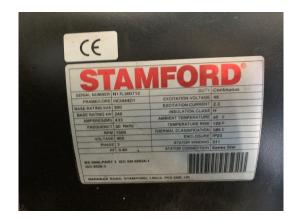

## Power Generator 300 kVA

|                           | stationary        | Gen Set:               | silent Set         |
|---------------------------|-------------------|------------------------|--------------------|
| Technical Data Engine:    |                   |                        |                    |
| Engine Manufacturer:      | Volvo             | Engine Type:           | TAD 1341 GE        |
| Engine No.:               | 20138005xx        | Engine Power:          | 308 KW             |
| Cooling:                  | water-cooled      | Starting:              | electrical 24 V DC |
| Rotation:                 | 1500 rpm          | Fuel:                  | heating oil EN 590 |
| Technical Data Generator: |                   |                        |                    |
| Generator Manufacturer:   | Stamford AvK      | Gen Set:               | HCI 444 D 1        |
| Gen No.:                  | N17L5007xx        | Gen Power:             | 300 kVA            |
| Voltage:                  | 400 / 231 Volt    | Power Factor:          | cos phi 0,8        |
| Rotation:                 | 1500 rpm          |                        |                    |
| Control Unit:             |                   |                        |                    |
| Setup:                    | automatic start   | Functions:             | emergency power    |
| Switch:                   | gen switch 3 pole | Delivery:              | set up             |
| Width ca. mm:             |                   | Depth ca. mm:          |                    |
| Height ca. mm:            |                   |                        |                    |
| Tank                      |                   |                        |                    |
| Setup:                    |                   |                        |                    |
| Width ca. mm:             |                   | Height ca. mm:         |                    |
| Depth ca. mm:             |                   | Capacity / Litre:      |                    |
| Dimensions of unit:       |                   |                        |                    |
| Length ca. mm:            | 3250              | Height ca. mm:         | 2000               |
| Width ca. mm:             | 1100              | Weigth ca. KG:         |                    |
| Usage:                    |                   |                        |                    |
| State:                    | as good as new    | year of manufacture:   | 2018               |
| time of delivery:         | ex work           | Price plus VAT in ï₺½: | on request:        |
| Operating Hours:          | 2                 |                        |                    |
| Location:                 | Verl - Germany    |                        |                    |
| Stock No:                 | 1090              | Reserved:              | nein / no          |