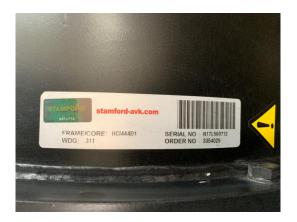

## Power Generator 300 kVA

|                           | stationary        | Gen Set:               | silent Set         |
|---------------------------|-------------------|------------------------|--------------------|
| Technical Data Engine:    |                   |                        |                    |
| Engine Manufacturer:      | Volvo             | Engine Type:           | TAD 1341 GE        |
| Engine No.:               | 20138005xx        | Engine Power:          | 308 KW             |
| Cooling:                  | water-cooled      | Starting:              | electrical 24 V DC |
| Rotation:                 | 1500 rpm          | Fuel:                  | heating oil EN 590 |
| Technical Data Generator: |                   |                        |                    |
| Generator Manufacturer:   | Stamford AvK      | Gen Set:               | HCI 444 D 1        |
| Gen No.:                  | N17L5007xx        | Gen Power:             | 300 kVA            |
| Voltage:                  | 400 / 231 Volt    | Power Factor:          | cos phi 0,8        |
| Rotation:                 | 1500 rpm          |                        |                    |
| Control Unit:             |                   |                        |                    |
| Setup:                    | automatic start   | Functions:             | emergency power    |
| Switch:                   | gen switch 3 pole | Delivery:              | set up             |
| Width ca. mm:             |                   | Depth ca. mm:          |                    |
| Height ca. mm:            |                   |                        |                    |
| Tank                      |                   |                        |                    |
| Setup:                    |                   |                        |                    |
| Width ca. mm:             |                   | Height ca. mm:         |                    |
| Depth ca. mm:             |                   | Capacity / Litre:      |                    |
| Dimensions of unit:       |                   |                        |                    |
| Length ca. mm:            | 3250              | Height ca. mm:         | 2000               |
| Width ca. mm:             | 1100              | Weigth ca. KG:         |                    |
| Usage:                    |                   |                        |                    |
| State:                    | as good as new    | year of manufacture:   | 2018               |
| time of delivery:         | ex work           | Price plus VAT in ï₺½: | on request:        |
| Operating Hours:          | 2                 |                        |                    |
| Location:                 | Verl - Germany    |                        |                    |
| Stock No:                 | 1090              | Reserved:              | nein / no          |