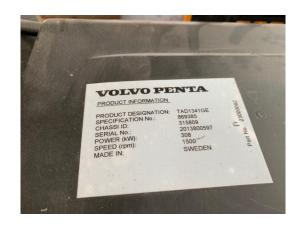

## Power Generator 300 kVA

|                           | stationary        | Gen Set:               | silent Set         |
|---------------------------|-------------------|------------------------|--------------------|
| Technical Data Engine:    |                   |                        |                    |
| Engine Manufacturer:      | Volvo             | Engine Type:           | TAD 1341 GE        |
| Engine No.:               | 20138005xx        | Engine Power:          | 308 KW             |
| Cooling:                  | water-cooled      | Starting:              | electrical 24 V DC |
| Rotation:                 | 1500 rpm          | Fuel:                  | heating oil EN 590 |
| Technical Data Generator: |                   |                        |                    |
| Generator Manufacturer:   | Stamford AvK      | Gen Set:               | HCI 444 D 1        |
| Gen No.:                  | N17L5007xx        | Gen Power:             | 300 kVA            |
| Voltage:                  | 400 / 231 Volt    | Power Factor:          | cos phi 0,8        |
| Rotation:                 | 1500 rpm          |                        |                    |
| Control Unit:             |                   |                        |                    |
| Setup:                    | automatic start   | Functions:             | emergency power    |
| Switch:                   | gen switch 3 pole | Delivery:              | set up             |
| Width ca. mm:             |                   | Depth ca. mm:          |                    |
| Height ca. mm:            |                   |                        |                    |
| Tank                      |                   |                        |                    |
| Setup:                    |                   |                        |                    |
| Width ca. mm:             |                   | Height ca. mm:         |                    |
| Depth ca. mm:             |                   | Capacity / Litre:      |                    |
| Dimensions of unit:       |                   |                        |                    |
| Length ca. mm:            | 3250              | Height ca. mm:         | 2000               |
| Width ca. mm:             | 1100              | Weigth ca. KG:         |                    |
| Usage:                    |                   |                        |                    |
| State:                    | as good as new    | year of manufacture:   | 2018               |
| time of delivery:         | ex work           | Price plus VAT in ï₺½: | on request:        |
| Operating Hours:          | 2                 |                        |                    |
| Location:                 | Verl - Germany    |                        |                    |
| Stock No:                 | 1090              | Reserved:              | nein / no          |